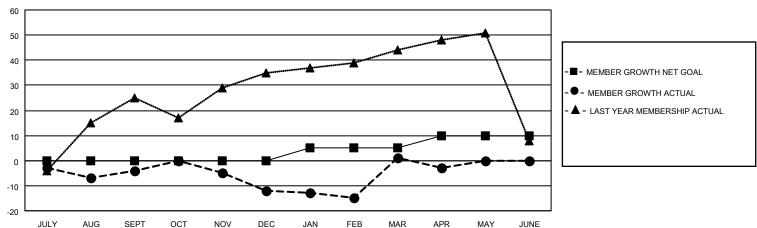

## District 110AZ

| Clubs         |               |             |               | Members               |                       |                         |                                                    |  |
|---------------|---------------|-------------|---------------|-----------------------|-----------------------|-------------------------|----------------------------------------------------|--|
|               | RESULTS FOR   | R 2020-2021 |               | RESULTS FOR 2020-2021 |                       |                         |                                                    |  |
| QUARTER       | NEW CLUB GOAL | NEW CLUBS   | DROPPED CLUBS | QUARTER MEMB          | ER GROWTH NET<br>GOAL | MEMBER GROWTH<br>ACTUAL | DROPPED<br>MEMBERS ACTUAL<br>(including transfers) |  |
| JULY/AUG/SEPT | 0             | 0           | 0             | JULY/AUG/SEPT         | 0                     | 13                      | 12                                                 |  |
| OCT/NOV/DEC   | 0             | 0           | 0             | OCT/NOV/DEC           | 0                     | 21                      | 22                                                 |  |
| JAN/FEB/MAR   | 1             | 1           | 0             | JAN/FEB/MAR           | 5                     | 29                      | 14                                                 |  |
| APR/MAY/JUNE  | 1             | 0           | 0             | APR/MAY/JUNE          | 5                     | 1                       | 5                                                  |  |

### GOALS AND ACTUAL MEMBERS CUMULATIVE

| DROPPED CLUBS: 0          |    | 22 CLUBS OF 74 ADDED 1 OR MORE | GENDER DISTRIBUTION        |                |   |
|---------------------------|----|--------------------------------|----------------------------|----------------|---|
|                           |    | NEW MEMBERS                    | MALE                       | 1,599 (80.92%) |   |
| DROPPED MEMBERS           |    |                                | FEMALE                     | 377 (19.08%)   |   |
| DECEASED                  | 11 | CLICK HERE FOR CUMULATIVE      | TOTAL FAMILY UNIT MEMBERS  |                | 0 |
| CLUB CANCELLED 0 OTHER 42 |    | MEMBERSHIP DATA                | FAMILY MEMBERS PAYING HALF |                | 0 |
| TOTAL                     | 53 |                                |                            |                |   |