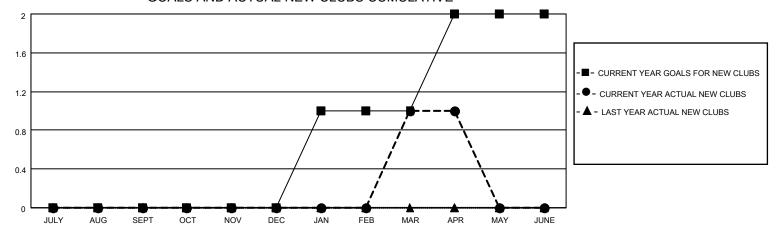

## District 110AZ

| Clubs         |               |             |               | Members               |                       |                         |                                                    |  |
|---------------|---------------|-------------|---------------|-----------------------|-----------------------|-------------------------|----------------------------------------------------|--|
|               | RESULTS FOR   | R 2020-2021 |               | RESULTS FOR 2020-2021 |                       |                         |                                                    |  |
| QUARTER       | NEW CLUB GOAL | NEW CLUBS   | DROPPED CLUBS | QUARTER MEMB          | ER GROWTH NET<br>GOAL | MEMBER GROWTH<br>ACTUAL | DROPPED<br>MEMBERS ACTUAL<br>(including transfers) |  |
| JULY/AUG/SEPT | 0             | 0           | 0             | JULY/AUG/SEPT         | 0                     | 13                      | 12                                                 |  |
| OCT/NOV/DEC   | 0             | 0           | 0             | OCT/NOV/DEC           | 0                     | 21                      | 22                                                 |  |
| JAN/FEB/MAR   | 1             | 1           | 0             | JAN/FEB/MAR           | 5                     | 29                      | 14                                                 |  |
| APR/MAY/JUNE  | 1             | 0           | 0             | APR/MAY/JUNE          | 5                     | 1                       | 5                                                  |  |

### GOALS AND ACTUAL NEW CLUBS CUMULATIVE